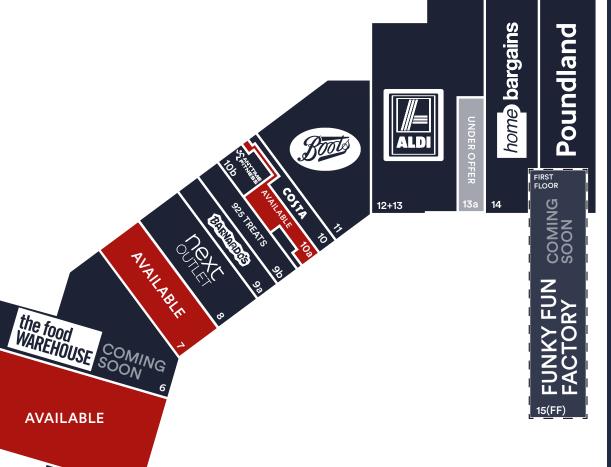

#### **Available Units**

| UNIT 4-5       | sq.ft      | sq.m  |  |
|----------------|------------|-------|--|
| Total          | 18,988     | 1,764 |  |
| Rent           | POA        |       |  |
| Rateable Value | £265,000   |       |  |
| Service Charge | £28,856 pa |       |  |

| UNIT 7         | sq.ft     | sq.m |  |
|----------------|-----------|------|--|
| Total          | 6,100     | 567  |  |
| Rent           | POA       |      |  |
| Rateable Value | TBC       |      |  |
| Service Charge | £9,455 pa |      |  |

| UNIT 10a       | sq.ft     | sq.m |  |
|----------------|-----------|------|--|
| Total          | 2,314     | 214  |  |
| Rent           | POA       |      |  |
| Rateable Value | £45,250   |      |  |
| Service Charge | £3,345 pa |      |  |
|                |           |      |  |

15(GF)