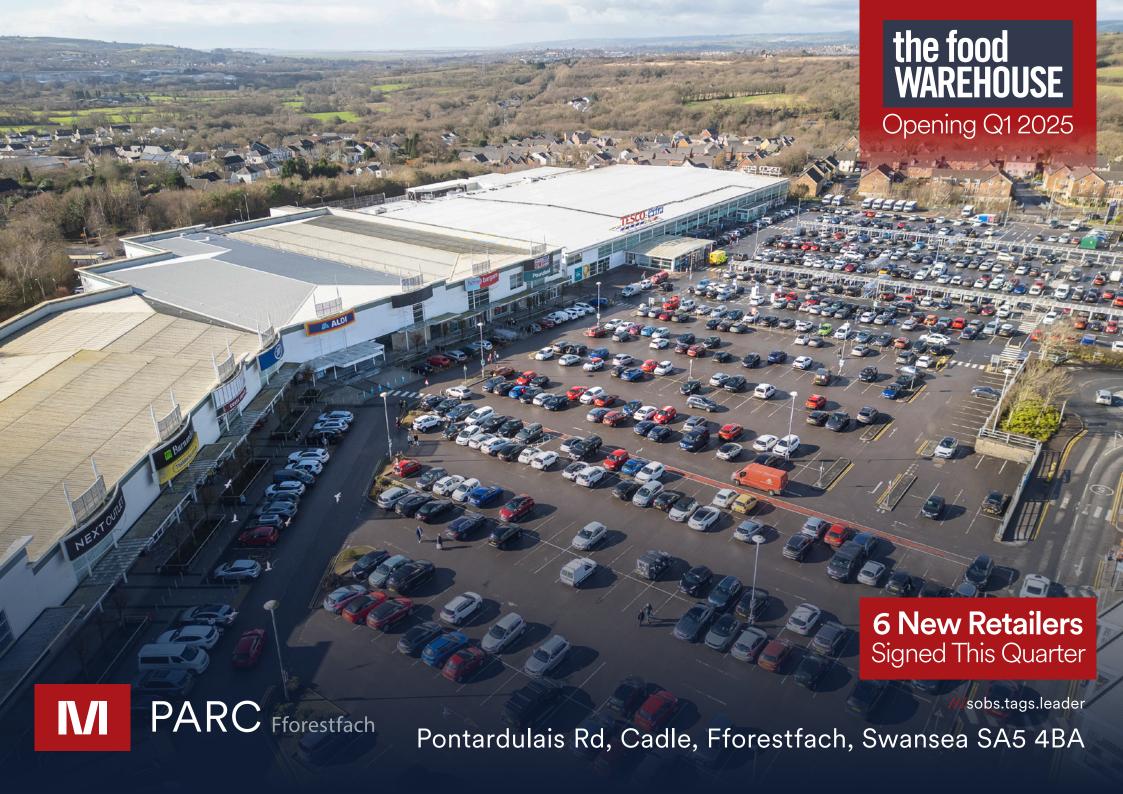

### M PARC Fforestfach

The parc is located along the A483 Pontardulais Road, approximately 4 miles northwest of Swansea City Centre. The scheme is positioned directly opposite Pontardulais Retail Parc, with tenants including M&S Foodhall, Hobbycraft, and Pets at Home.

Anchor occupiers include Tesco, Mcdonalds and Aldi. Parc Fforestfach has established its reputation as a convenience retail parc due to its accessibility and tenant line up.

**Current Occupiers** 

**TESCO** 