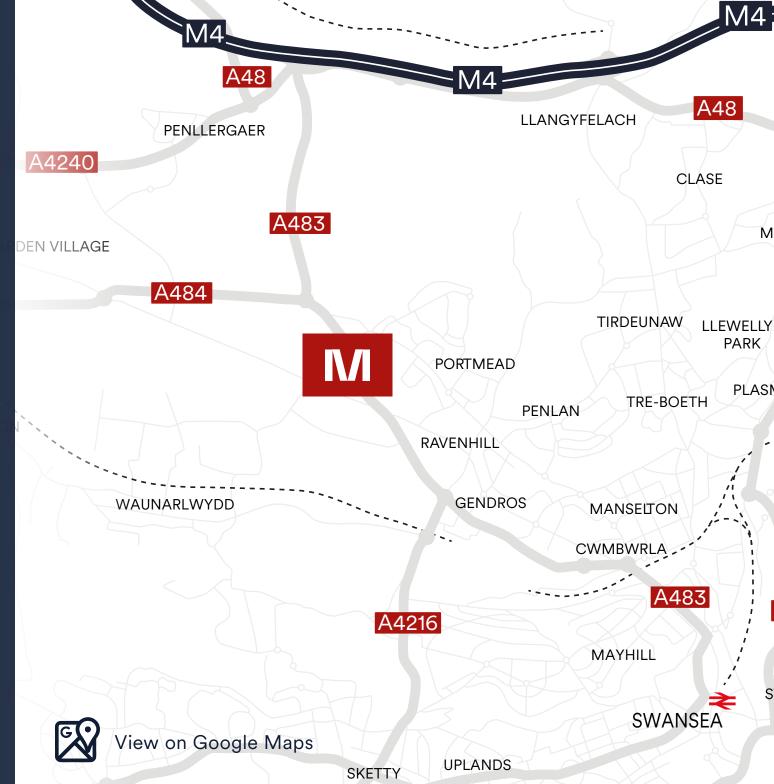

### M PARC Fforestfach

The parc is located along the A483 Pontardulais Road, approximately 4 miles northwest of Swansea City Centre. The scheme is positioned directly opposite Pontardulais Retail Parc, with tenants including M&S Foodhall, Hobbycraft, and Pets at Home.

### Travel Times Estimated distances and times

**Swansea City Centre** 

4 Miles (13min)

Mumbles

6.5 Miles (23min)

Llanelli

8.8 Miles (17min)

Neath

11.6 Miles (17min)

**Port Talbot** 

14.8 Miles (20min)

**Porthcawl** 

24.7 Miles (32min)

George Kearney
07714 679202
020 7233 5255
GKearney@lcpproperties.co.uk

Adam Martin 07825 091440 0117 990 2200 AMartin@lcpproperties.co.uk